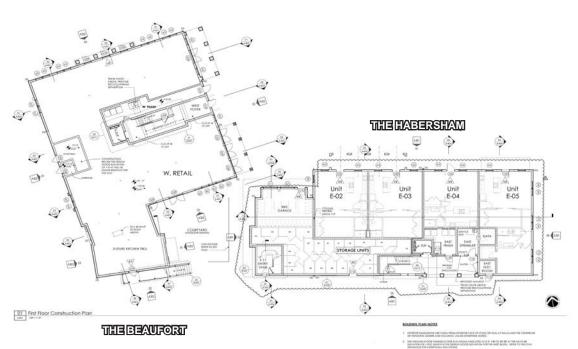

Drive in Norfolk!
- REMAINING SPACE AVAILABLE 2022!
   ±564 SF- 2,954 SF of ground floor retail shops under construction
- Located within a mile from one of the largest military bases on the East Coast Little Creek and one of Virginia's largest employers, which serves over 25,000 military and civilian personnel stationed on base.
- Extremely good demographics!

| DEMOGRAPHICS    | 1 MILE   | 3 MILES  | 5 MILES  |
|-----------------|----------|----------|----------|
| Est. Population | 8,118    | 46,432   | 159,078  |
| Avg HH Income   | \$84,407 | \$70,734 | \$72,827 |
| Households      | 3,447    | 18,023   | 62,842   |

- Fifteen (15) minutes from Downtown Norfolk & Virginia Beach Town Center
- Excellent Traffic Counts along Shore Drive; more than 30K VPD



## FLOOR PLANS & RENDERINGS











## RESIDENTIAL/COMMERCIAL DEVELOPMENTS

#### RESIDENTIAL / COMMERCIAL DEVELOPMENTS

- 4801 Pretty Lake Avenue Little Creek Marina 4-floor 132 unit luxury senior housing facility to be built. Named "Aspire at East Beach, Bonaventure Realty Group - Under construction
- 2. 4521 Pretty Lake Avenue The Oasis 148 upscale apartment project by Zimmer Development Projected for 2021
- 3. 9529 Shore Drive COVA Brewing Co New microbrewery Open
- 4. 8150 Shore Drive Villa Marina Mixed use development containing 13,000 sf of commercial space and 106 residential units
- 5. 4035 E. Ocean View Avenue The Tern Development 96 townhomes with 14,000 sf of commercial space
- 6. 7950 Shore Drive 92 unit project called East Beach Living Apts.
- 7. 8166 Shore Drive Stony's Waterfront Bar & Grill
- 8. 950