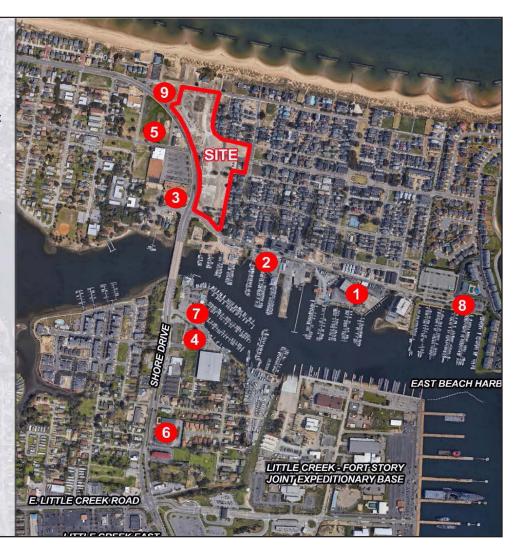

## RESIDENTIAL/COMMERCIAL DEVELOPMENTS

#### RESIDENTIAL / COMMERCIAL DEVELOPMENTS

- 4801 Pretty Lake Avenue Little Creek Marina 4-floor 132 unit luxury senior housing facility to be built. Named "Aspire at East Beach, Bonaventure Realty Group - Under construction
- 2. 4521 Pretty Lake Avenue The Oasis 148 upscale apartment project by Zimmer Development Projected for 2021
- 3. 9529 Shore Drive COVA Brewing Co New microbrewery Open
- 4. 8150 Shore Drive Villa Marina Mixed use development containing 13,000 sf of commercial space and 106 residential units
- 5. 4035 E. Ocean View Avenue The Tern Development 96 townhomes with 14,000 sf of commercial space
- 6. 7950 Shore Drive 92 unit project called East Beach Living Apts.
- 7. 8166 Shore Drive Stony's Waterfront Bar & Grill
- 8. 9500 30th Bay Street Surf Rider
- 9650 Shore Drive East Beach Veterinary Hospital -Opened Nov. 1, 2018

#### **NOT SHOWN**

- Homes at Bay Oaks Park Norfolk Redevelopment and Housing Authority (NRHA) broke ground on the first 20 of 39 distinctive new coastal residences on 5th to 7th Bay Streets
- 2. Pinewell Station 145 unit apartment community developed by the Breeden Company
- 3. Harris Teeter Opened April 2019
- 4. Bold Mariner Brewing Co. Open