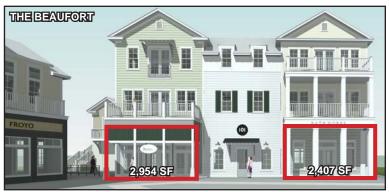

## PROPERTY FEATURES

- Join East Beach Veterinary Clinic & The Well Collective! In a highly visible mixed-use waterfront community featuring a variety of condominiums, town homes, retail shops and restaurants along Shore Drive in Norfolk!
- REMAINING SPACE AVAILABLE 2022!
   ±564 SF- 2,954 SF of ground floor retail shops under construction
- Located within a mile from one of the largest military bases on the East Coast Little Creek and one of Virginia's largest employers, which serves over 25,000 military and civilian personnel stationed on base.
- Extremely good demographics!

## FLOOR PLANS & RENDERINGS