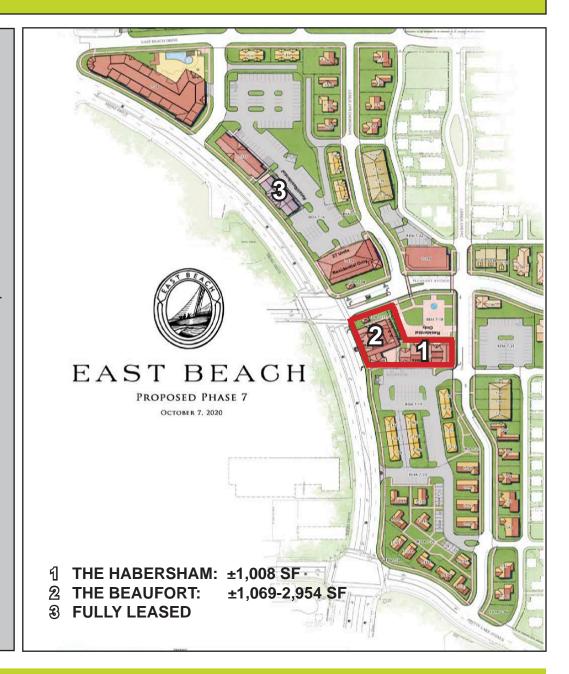

## FLOOR PLANS & RENDERINGS

## PROPERTY FEATURES

- Join East Beach Veterinary Clinic & The Well Collective! In a highly visible mixed-use waterfront community featuring a variety of condominiums, town homes, retail shops and restaurants along Shore Drive in Norfolk!
- REMAINING SPACE AVAILABLE 2022!
   ±564 SF- 2,954 SF of ground floor retail shops under construction
- Located within a mile from one of the largest military bases on the East Coast Little Creek and one of Virginia's largest employers, which serves over 25,000 military and civilian personnel stationed on base.
- Extremely good demographics!